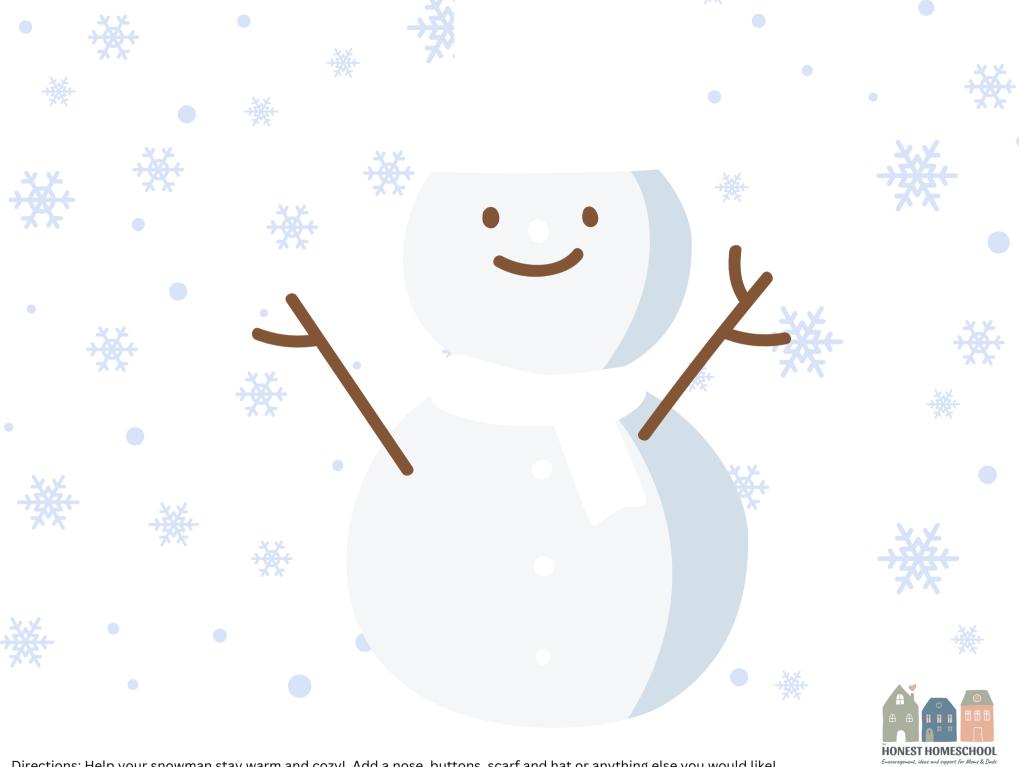

Directions: Help your snowman stay warm and cozy! Add a nose, buttons, scarf and hat or anything else you would like!

Directions: With play dough, make your own snowflake designs! You can use this one as a pattern.