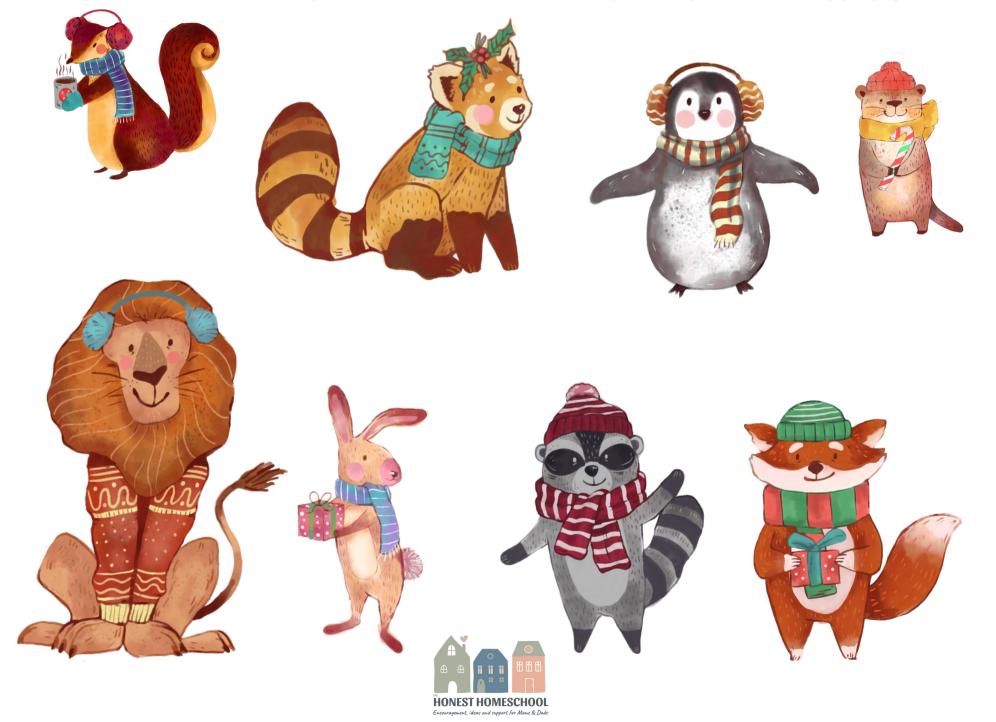

Directions: Print on cardstock. Cut out, laminate if you wish, and tape or glue on popsicle sticks, toothpicks, or candy sticks to the back. Make some white play dough and have your forest friends enjoy playing in the snow!