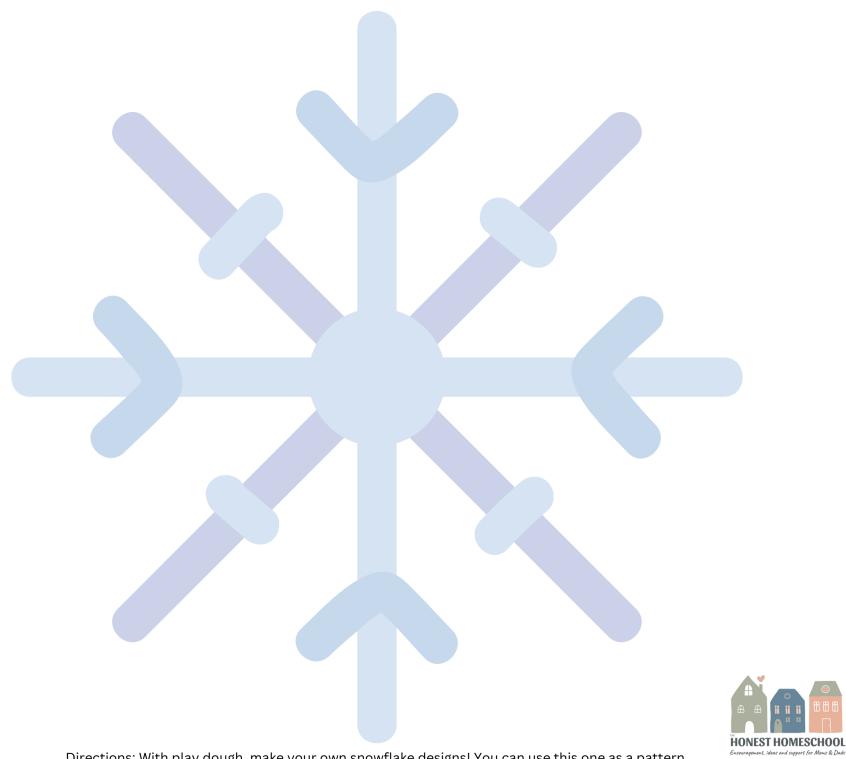

Directions: Help your snowman stay warm and cozy! Add a nose, buttons, scarf and hat or anything else you would like!

Directions: With play dough, make your own snowflake designs! You can use this one as a pattern.